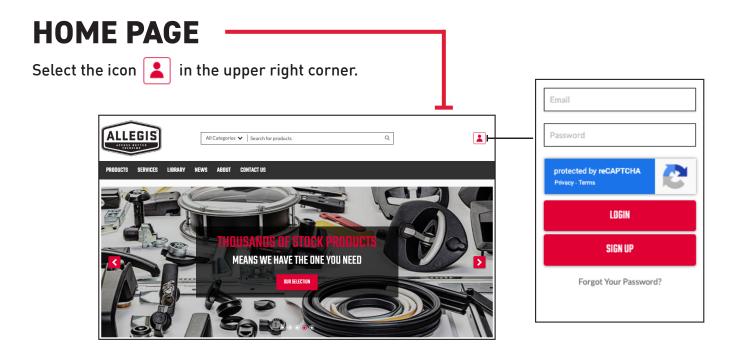

### **REGISTRATION PAGE**

Select SIGN UP to (re)create an account.

New and existing customers before March 31, 2024 will need to CREATE A BUSINESS ACCOUNT.

| Registered Customers If you have an account with us, please log in.  Email * |                                                                                                                                 |
|------------------------------------------------------------------------------|---------------------------------------------------------------------------------------------------------------------------------|
|                                                                              |                                                                                                                                 |
| Password *                                                                   |                                                                                                                                 |
|                                                                              |                                                                                                                                 |
|                                                                              | protected by reCAPTCHA Phrasy. Tems                                                                                             |
|                                                                              | SIGN IN                                                                                                                         |
|                                                                              | Forgot Your Password?                                                                                                           |
|                                                                              |                                                                                                                                 |
|                                                                              | PEGIOTER                                                                                                                        |
|                                                                              | REGISTER                                                                                                                        |
|                                                                              | account with our store, you will be able access CAD files, purchase cts through our online store, view order history, and more. |
|                                                                              | CREATE AN ACCOUNT                                                                                                               |