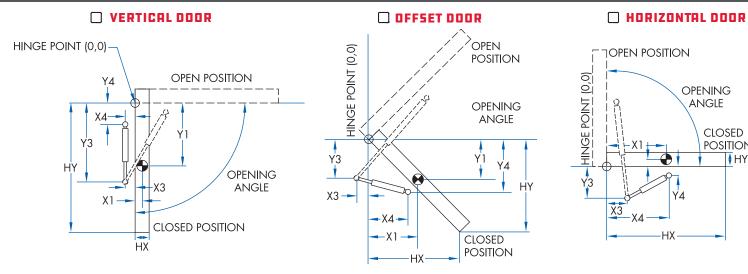

## FROM THE DRAWINGS, CHECK THE BOX IN FRONT OF THE EXAMPLE THAT BEST MATCHES YOUR APPLICATION.

## **APPLICATION INFORMATION**

| PRODUCT / PROJECT NAME:<br>ESTIMATED ANNUAL UNIT VOLUME:              | Based on your selected illustration, please provide the following information: |
|-----------------------------------------------------------------------|--------------------------------------------------------------------------------|
| APPLICATION DESCRIPTION (enviroment, cycle lift, etc.):               | Dimensions are in:m inches<br>Center of Gravity: X1 =Y1 =                      |
|                                                                       | Handle (closed): HX = HY =                                                     |
|                                                                       | Opening Angle: degrees                                                         |
|                                                                       | Weight of Door: 🗌 lbs. 🗌 kg.                                                   |
|                                                                       | PREFERRED MOUNTING LOCATION:                                                   |
| END FITTING:                                                          | Fixed X3 = Y3 =                                                                |
| MATERIAL: 🗋 Steel 🗋 Stainless Steel (SS304) 🗌 Stainless Steel (SS316) | Moving X4 = Y4 =                                                               |
| DESIRED ACTION: Autorise Stay Down / Hold Open                        | HANDLE LOADS DESIRED:                                                          |
| Overcenter Counterbalance                                             | To Lift =                                                                      |
| DAMPENING: 🔲 Extension 📄 Compression 🔲 Extension & Compression        | To Close =                                                                     |
| □ Heavy □ Light                                                       | Drawing Attached                                                               |